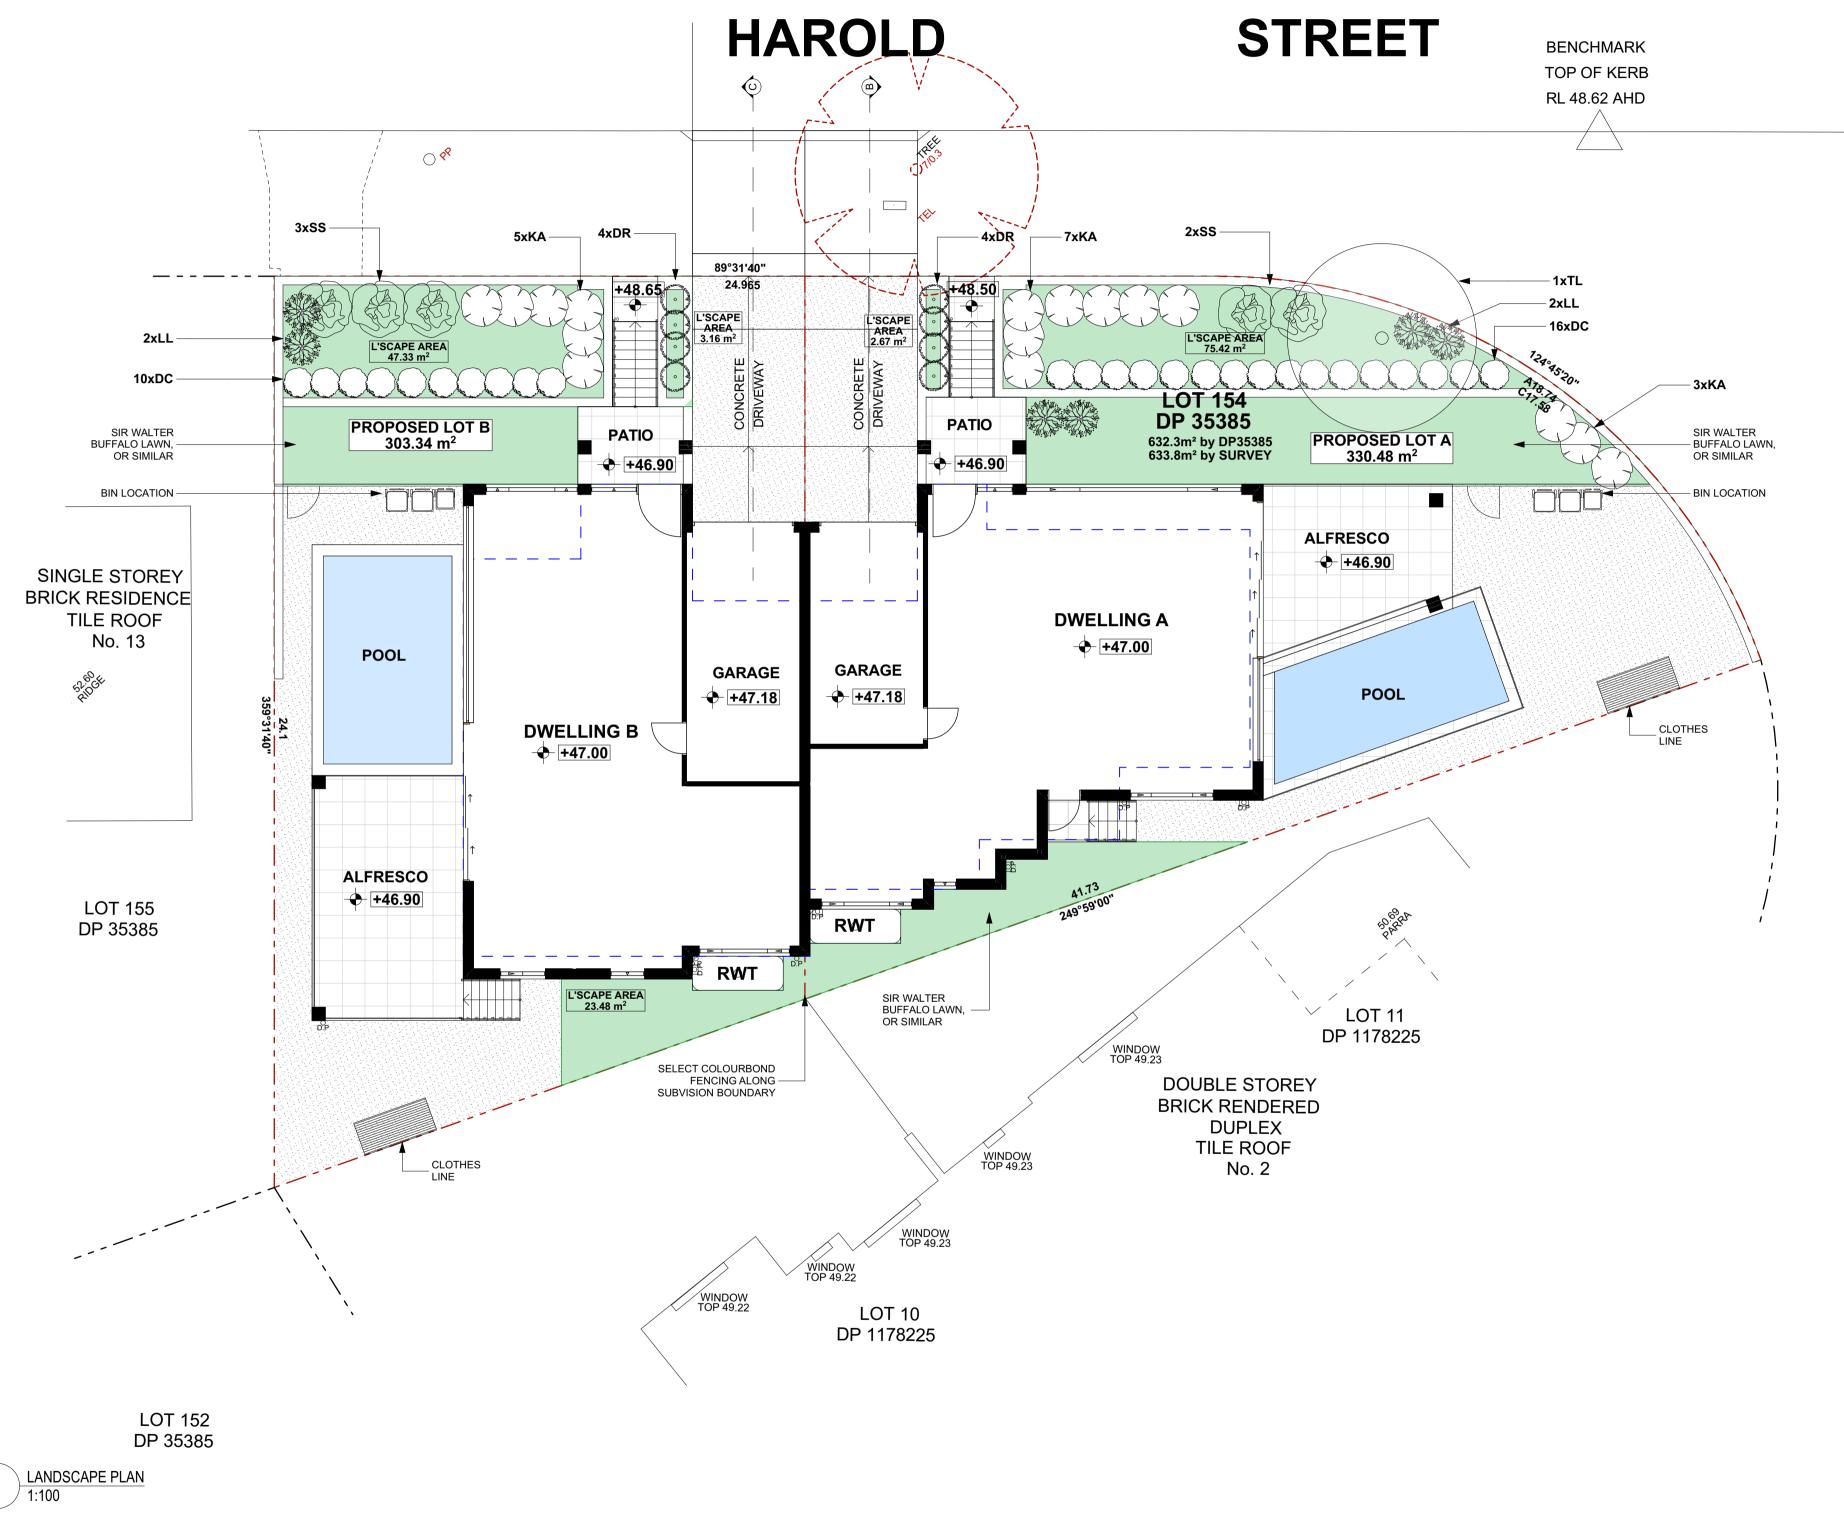

## PLANT SCHEDULE

| PLANT SCHEDULE |                       |             |          |          |             |
|----------------|-----------------------|-------------|----------|----------|-------------|
| SYMBOL         | BOTANICAL NAME        | COMMON NAME | QUANTITY | POT SIZE | MATURE SIZE |
| DC             | DIANELLA CAERULEA     | PAROO LILY  | 26       | 140mm    | 0.4m        |
| DR             | DIANELLA REVOLUTA     | FLAX LILY   | 8        | 140mm    | 0.4m        |
| LL             | LOMANDRA LONGIFOLIA   | MAT RUSH    | 4        | 140mm    | 1m          |
| SS             | SYZYGIUM SPP.         | LILLY PILLY | 5        | 4L       | 3m          |
| KA             | KUNZEA AMBIGUA        | TICK BUSH   | 15       | 200mm    | 2.5m        |
| TL             | TRISTANIOPSIS LAURINA | WATER GUM   | 1        | 75L      | 8m          |
|                |                       |             |          |          |             |

## NOTE:

- All finished levels are to be verified by Contractor on site.
- All landscape works be in strict accordance with Council's landscape code and guidelines
- This plan to be used in conjunction with all other submitted architectural, hydraulics and engineering drawing where applicable.
- Refer Engineers drawings for hydraulic information